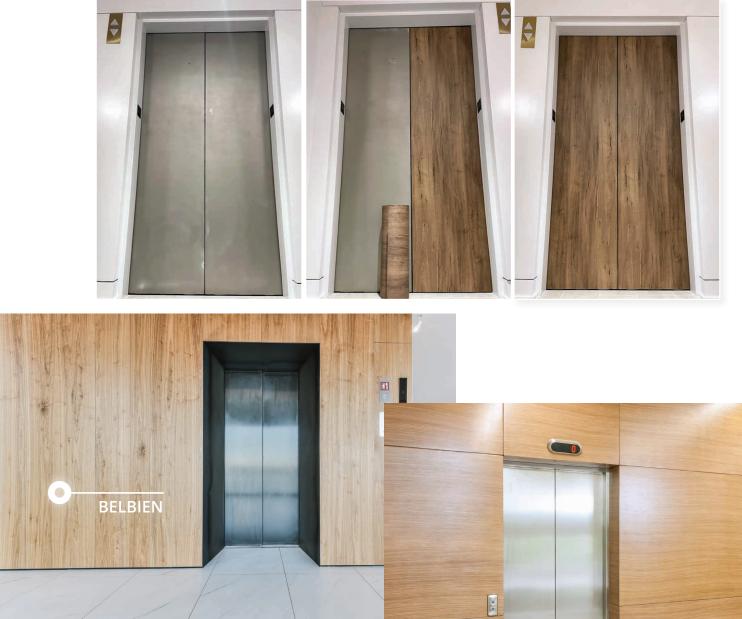

**Refresh Your** Elevators with Belbien

Cost-effectively achieve an upscale look on elevator jambs and entries.

Little to no downtime as all work can be completed after hours.

Save time and money by avoiding existing panel removal and reinstallation.

No need to recalibrate the elevator cab.

NuovoDoor is an innovative door modernization system that transforms old doors to new. Available in over 600 modern finishes, NuovoDoor is a cost-effective alternative when looking to source new doors for your property.

With minimal disruption to your space, the NuovoDoor team will surface your existing doors onsite making them look brand new.

## Benefits

- Significant cost-savings when compared to door replacement.
- Apply onsite with minimal disruption to the space.
- Green Solution: Keep existing doors out of the landfill.
- Looks and feels like the real thing.
- No need to replace the existing door jamb.
- Can be installed on any size door.
- Over 600 finishes to choose from.
- Get creative with grain direction and profile selection.
- Easier to repair than laminate or real wood doors.