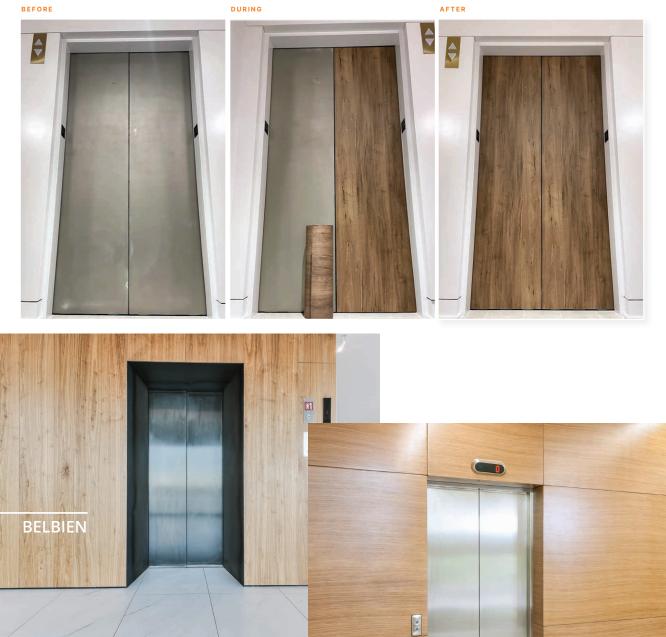

**Refresh Your** Elevators with Belbien

Cost-effectively achieve an upscale look on elevator jambs and entries.

Little to no downtime as all work can be completed after hours.

Save time and money by avoiding existing panel removal and reinstallation.

No need to recalibrate the elevator cab.

NuovoDoor is an innovative door modernization system that transforms old doors to new. Available in over 600 modern finishes, NuovoDoor is a cost-effective alternative when looking to source new doors for your property.

With minimal disruption to your space, the NuovoDoor team will surface your existing doors onsite making them look brand new.

## Benefits

- Significant cost-savings when compared to door replacement.
- Apply onsite with minimal disruption to the space.
- Green Solution: Keep existing doors out of the landfill.
- Looks and feels like the real thing.
- No need to replace the existing door jamb.
- Can be installed on any size door.
- Over 600 finishes to choose from.
- Get creative with grain direction and profile selection.
- Easier to repair than laminate or real wood doors.