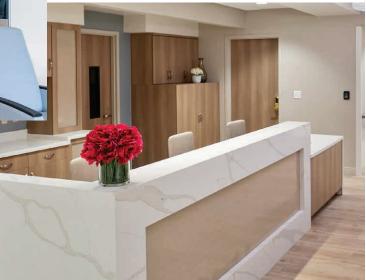

## Benefits of Belbien in Healthcare

- Cost-effective alternative to traditional construction.
- Existing furniture, fixtures, patient headboards, tables, counters, and cabinets can be repurposed and given a new look in a quick and quiet fashion.
- Belbien is a resilient non-porous vinyl product that resists solvents and liquids. It is ideal for environments that require non-porous surfaces that are constantly cleaned.
- When physical surroundings are improved, the morale of patients and personnel is likely to improve as well, helping a healthcare facility achieve its ultimate goal.

## Healthcare Areas of Installation

CAFETERIAS

BEFORE

AFTER

FURNITURE AND FIXTURES