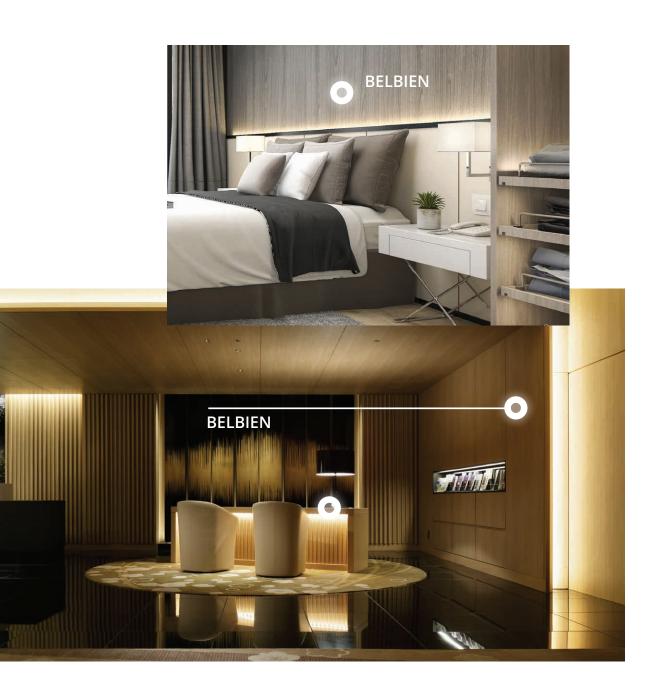

### Refresh Cruise Ships Efficiently & Cost-Effectively

The aesthetics of a cruise ship's interior spaces, whether guest rooms or common areas, help determine whether a passenger's travel experience is a positive one. Belbien is a durable line of IMO Certified architectural finishes that can be applied to any smooth and non-porous surface of a cruise ship. Installation is quick and cost-effective, thereby not impacting drydock time. And since installation is non-evasive, it can also be done at sea without disrupting passengers and crew.

## Benefits of Belbien for Cruise Lines

- Reuse and recover existing doors, furniture, partitions, and other fixtures.
- Easily and quickly installed during drydock or while at sea.
- Save money when updating ship interiors compared to traditional construction methods.
- Can be custom printed, pairing the text or design of your choice with one of 600+ patterns.
- IMO Certified architectural finishes that can be applied to any smooth and non-porous surface.