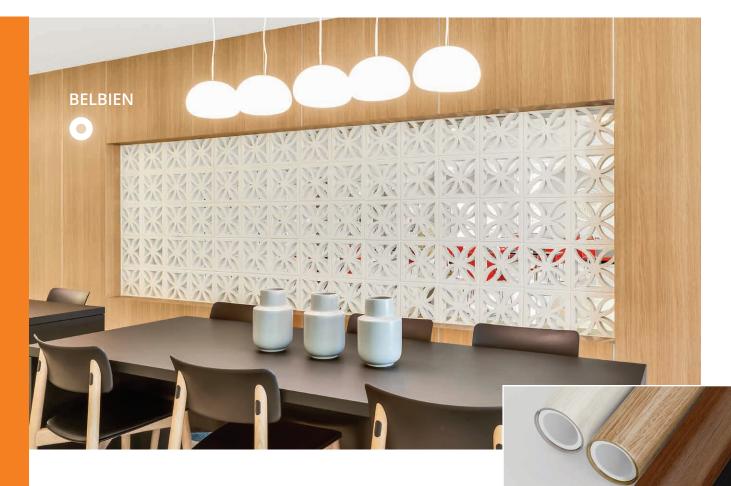

### What is Belbien?

Belbien Architectural Film is conformable vinyl that simulates a wide variety of natural and synthetic finishes, such as wood, stone, marble, granite, metal, leather, and many others. Available in over 600 patterns, Belbien can be the perfect substitute for, or complement to, visually appealing building materials. Belbien is self-adhering, can be installed on flat and curved surfaces, and is a resilient non-porous product making it ideal for cleanability.