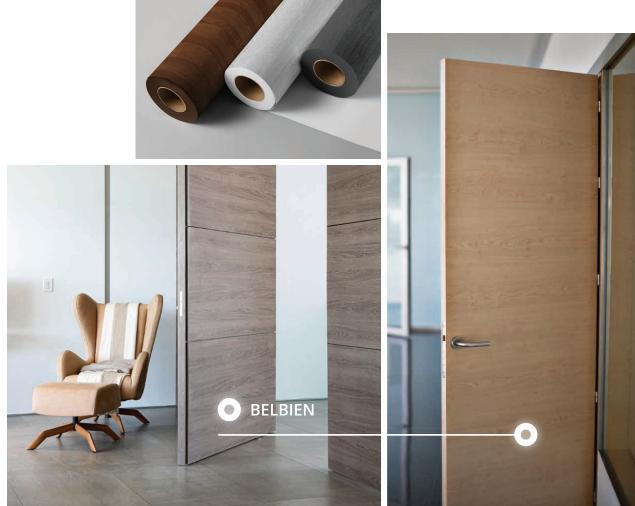

### What is Belbien?

Belbien Architectural Film is conformable vinyl that simulates a wide variety of natural and synthetic finishes, such as wood, stone, marble, granite, metal, leather, and many others. Available in over 600 patterns, Belbien can be the perfect substitute for, or complement to, visually appealing building materials. Belbien is self-adhering, can be installed on flat and curved surfaces, and is a resilient non-porous product making it ideal for cleanability.

See how Belbien Architectural Finishes are installed.