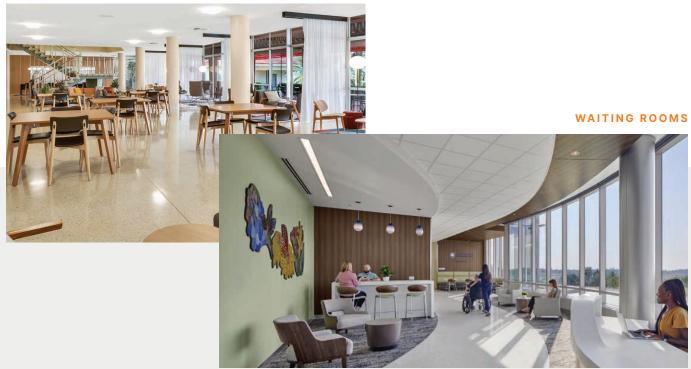

## Benefits of Belbien in Healthcare

- Cost-effective alternative to traditional construction.
- Existing furniture, fixtures, patient headboards, tables, counters, and cabinets can be repurposed and given a new look in a quick and quiet fashion.
- Belbien is a resilient non-porous vinyl product that resists solvents and liquids. It is ideal for environments that require non-porous surfaces that are constantly cleaned.
- When physical surroundings are improved, the morale of patients and personnel is likely to improve as well, helping a healthcare facility achieve its ultimate goal.

## Healthcare Areas of Installation

CAFETERIAS

BEFORE

AFTER

FURNITURE AND FIXTURES