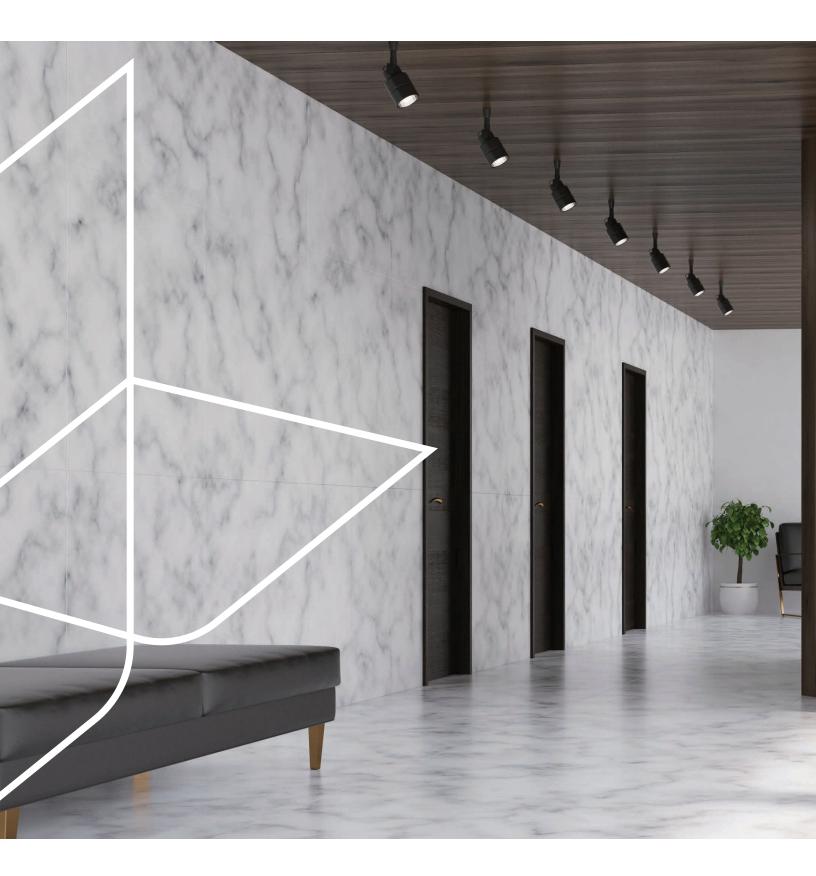

#### \_\_\_\_\_ Save Your Panels and Columns

- Significant cost savings as Belbien can be applied directly on top of outdated panels and columns.
- Belbien is perfect for lobbies with old marble or stone walls.
- Get creative with grain direction and over 600 patterns to work with.
- Avoid demolition and disruption to your space.
- Save our planet and keep old substrates out of landfills.