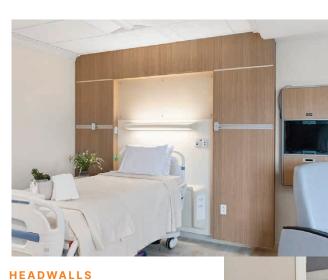

## Benefits of Belbien in Healthcare

- Cost-effective alternative to traditional construction.
- Existing furniture, fixtures, patient headboards, tables, counters, and cabinets can be repurposed and given a new look in a quick and quiet fashion.
- Belbien is a resilient non-porous vinyl product that resists solvents and liquids. It is ideal for environments that require non-porous surfaces that are constantly cleaned.
- When physical surroundings are improved, the morale of patients and personnel is likely to improve as well, helping a healthcare facility achieve its ultimate goal.