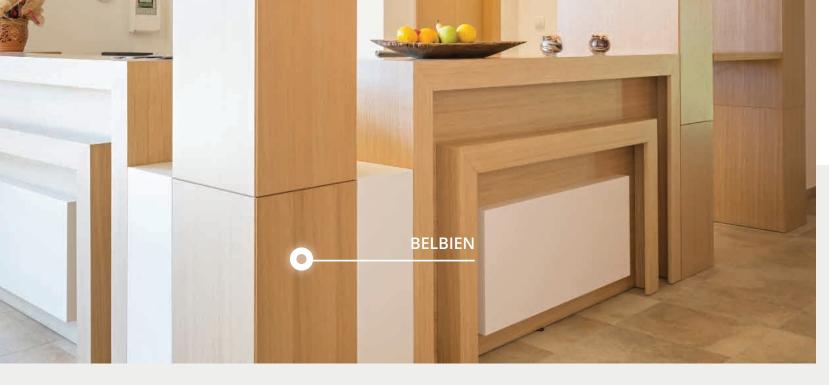

### What is Belbien?

Belbien Architectural Film is conformable vinyl that simulates a wide variety of natural and synthetic finishes, such as wood, stone, marble, granite, metal, leather, and many others. Available in over 600 patterns, Belbien can be the perfect substitute for, or complement to, visually appealing building materials. Belbien is self-adhering, can be installed on flat and curved surfaces, and is a resilient non-porous product making it ideal for cleanability.

#### \_\_\_\_\_ Save Your Panels and Columns

- Significant cost savings as Belbien can be applied directly on top of outdated panels and columns.
- Belbien is perfect for lobbies with old marble or stone walls.
- Get creative with grain direction and over 600 patterns to work with.
- Avoid demolition and disruption to your space.
- Save our planet and keep old substrates out of landfills.