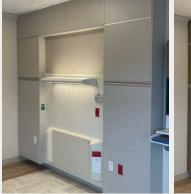

## Benefits of Belbien in Healthcare

- Cost-effective alternative to traditional construction.
- Existing furniture, fixtures, patient headboards, tables, counters, and cabinets can be repurposed and given a new look in a quick and quiet fashion.
- Belbien is a resilient non-porous vinyl product that resists solvents and liquids. It is ideal for environments that require non-porous surfaces that are constantly cleaned.
- When physical surroundings are improved, the morale of patients and personnel is likely to improve as well, helping a healthcare facility achieve its ultimate goal.

## Healthcare Areas of Installation

CAFETERIAS

BEFORE

AFTER

FURNITURE AND FIXTURES