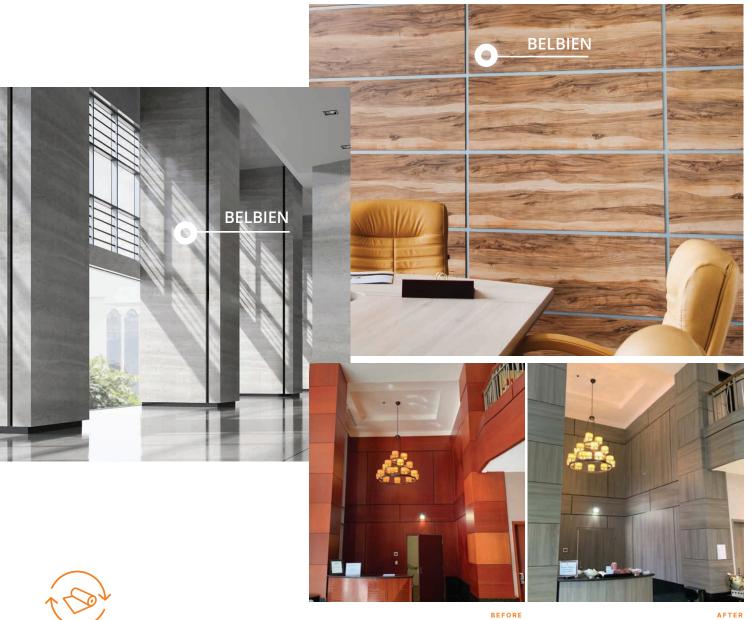

#### \_\_\_\_\_ Save Your Panels and Columns

- Significant cost savings as Belbien can be applied directly on top of outdated panels and columns.
- Belbien is perfect for lobbies with old marble or stone walls.
- Get creative with grain direction and over 600 patterns to work with.
- Avoid demolition and disruption to your space.
- Save our planet and keep old substrates out of landfills.

**Refresh Your** Elevators with Belbien

Cost-effectively achieve an upscale look on elevator jambs and entries.

Little to no downtime as all work can be completed after hours.

Save time and money by avoiding existing panel removal and reinstallation.