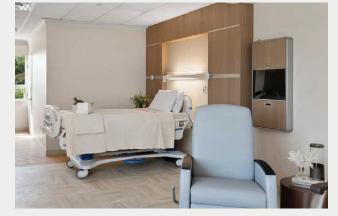

## Benefits of Belbien in Healthcare

- Cost-effective alternative to traditional construction.
- Existing furniture, fixtures, patient headboards, tables, counters, and cabinets can be repurposed and given a new look in a quick and quiet fashion.
- Belbien is a resilient non-porous vinyl product that resists solvents and liquids. It is ideal for environments that require non-porous surfaces that are constantly cleaned.
- When physical surroundings are improved, the morale of patients and personnel is likely to improve as well, helping a healthcare facility achieve its ultimate goal.