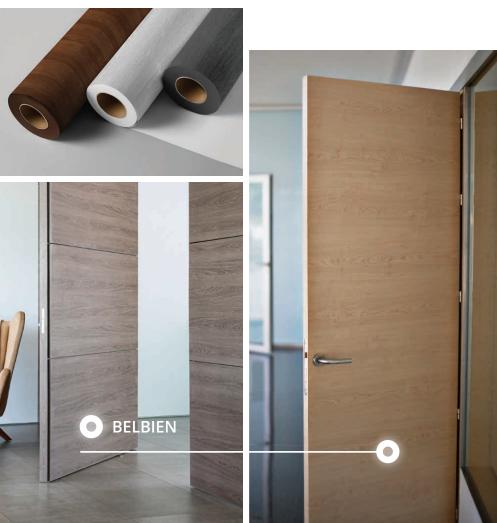

### What is Belbien?

Belbien Architectural Film is conformable vinyl that simulates a wide variety of natural and synthetic finishes, such as wood, stone, marble, granite, metal, leather, and many others. Available in over 600 patterns, Belbien can be the perfect substitute for, or complement to, visually appealing building materials. Belbien is self-adhering, can be installed on flat and curved surfaces, and is a resilient non-porous product making it ideal for cleanability.

See how Belbien Architectural Finishes are installed.