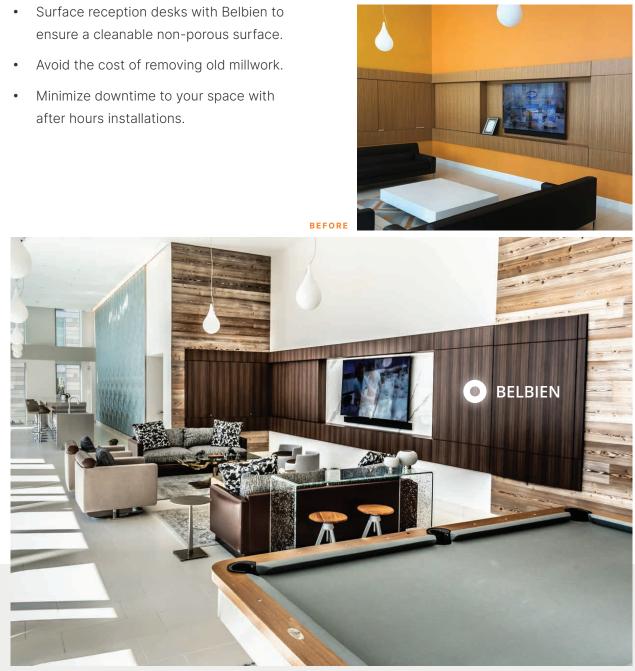

its users to modernize existing surfaces such as doors, wall panels, reception desks, and much more, in a cost effective manner.



#### **Minimal Disruption**

Belbien Architectural Film avoids the logistics involved in demolition of old substrates and can be installed after hours when spaces are unoccupied.



#### Go Green

Modernizing old surfaces keeps them out of landfills.

#### → ← **Upscale Look & Feel**

Belbien Architectural Film comes in over 600 patterns and has embossed grain so it looks and feels like the real thing.



#### Cleanability

Belbien is a resilient non-porous vinyl product that resists solvents and liquids. It is ideal for environments that require non-porous surfaces that are constantly cleaned.

## Bring New Life to Old Millwork

- after hours installations.



AFTER

#### \_\_\_\_\_ Save Your Panels and Columns





- Significant cost savings as Belbien can be applied directly on top of outdated panels and columns.
- Belbien is perfect for lobbies with old marble or stone walls.
- Get creative with grain direction and over 600 patterns to work with.
- Avoid demolition and disruption to your space.
- Save our planet and keep old substrates out of landfills.





**Refresh Your** Elevators with Belbien

Cost-effectively achieve an upscale look on elevator jambs and entries.

Little to no downtime as all work can be completed after hours.

Save time and money by avoiding existing panel removal and reinstallation.

No need to recalibrate the elevator cab.



NuovoDoor is an innovative door modernization system that transforms old doors to new. Ava