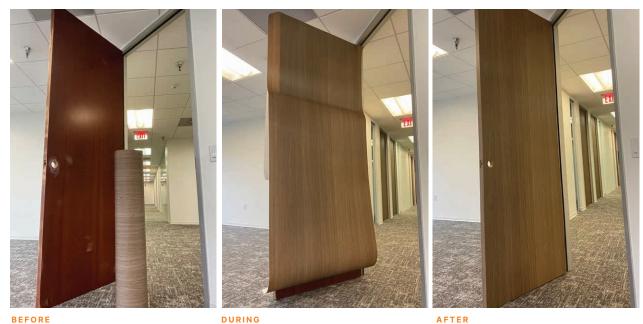

No need to recalibrate the elevator cab.

NuovoDoor is an innovative door modernization system that transforms old doors to new. Available in over 600 modern finishes, NuovoDoor is a cost-effective alternative when looking to source new doors for your property.

With minimal disruption to your space, the NuovoDoor team will surface your existing doors onsite making them look brand new.

## Benefits

- Significant cost-savings when compared to door replacement.
- Apply onsite with minimal disruption to the space.
- Green Solution: Keep existing doors out of the landfill.
- Looks and feels like the real thing.
- No need to replace the existing door jamb.
- Can be installed on any size door.
- Over 600 finishes to choose from.
- Get creative with grain direction and profile selection.
- Easier to repair than laminate or real wood doors.

DURING

AFTER