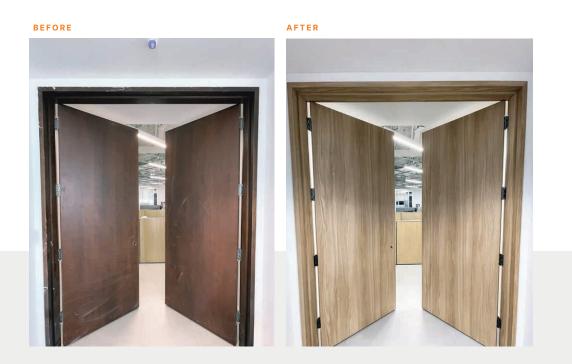

No need to recalibrate the elevator cab.

NuovoDoor is an innovative door modernization system that transforms old doors to new. Available in over 600 modern finishes, NuovoDoor is a cost-effective alternative when looking to source new doors for your property.

With minimal disruption to your space, the NuovoDoor team will surface your existing doors onsite making them look brand new.

## Benefits

- Significant cost-savings when compared to door replacement.
- Apply onsite with minimal disruption to the space.
- Green Solution: Keep existing doors out of the landfill.
- Looks and feels like the real thing.
- No need to replace the existing door jamb.
- Can be installed on any size door.
- Over 600 finishes to choose from.
- Get creative with grain direction and profile selection.
- Easier to repair than laminate or real wood doors.