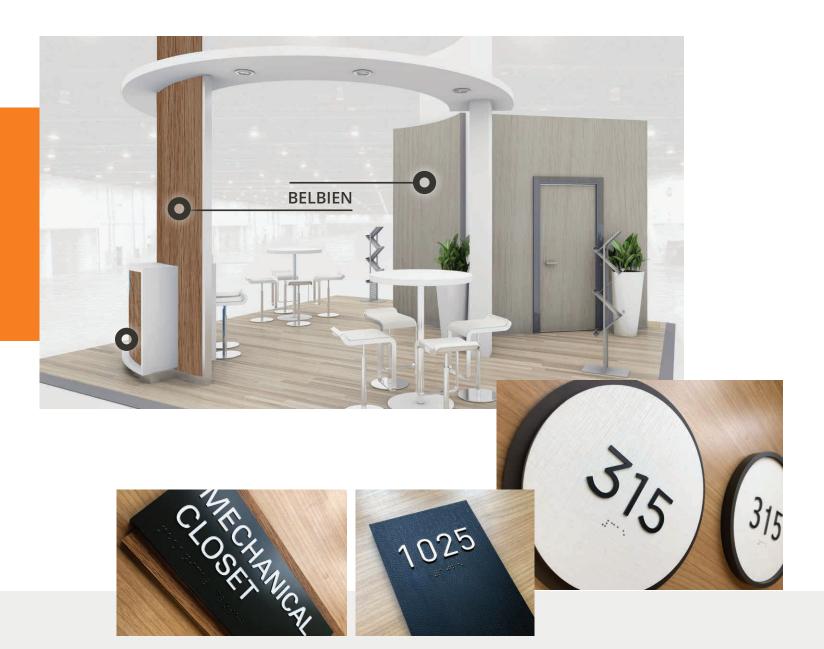

## Signage & Exhibit Companies

Achieve the upscale look and feel of woodgrain on your signage and exhibits.
Ideal when looking to achieve a chic look on sign backers and ADA signage.
Easy to install air release adhesive makes Belbien perfect for rental exhibit customizations.
5 year warranty on Belbien EX exterior film.